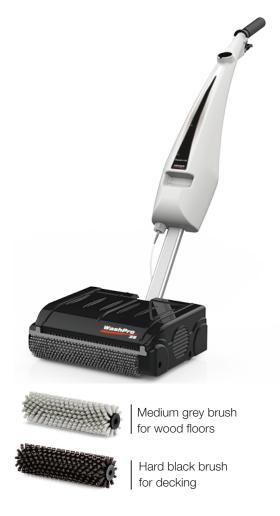

# The professional floorwasher

WashPro 35 is a professional floorwasher for indoor and outdoor, provided with two high-speed counter-rotating brushes, which **washes the floor deeply all at once**, leaving it dry.

**Light, super compact and easy to carry**, equipped with a tilting till 90° tank, **it reaches the most difficult spaces**. Besides, the particular position of the front brush helps **to clean efficiently also flush with the wall.** 

WashPro 35 can collect dirty water without suction system, thus getting better results if compared to bigger machines.

WashPro 35 is equipped with a **medium brush** to wash wood floors and a **hard brush** for decking and intensive cleaning. By a quick and easy system, **you can change the brush in a few minutes**, so that to modify its position on the floor without increasing the pressure and loosing effectiveness.

It is perfect to wash the floor before restoring any oil finish; if compared to a buffing machine, it penetrates into the pores of the wood and prepares the surface to absorb the new finish at best.

| TECHNICAL DATA SHEET  |               |
|-----------------------|---------------|
| Body height           | 140 mm        |
| Body width            | 385 mm        |
| Body length           | 330 mm        |
| Front brush           | Ø 86 700 rpm  |
| Rear brush            | Ø 54 1145 rpm |
| Working width         | 385 mm        |
| Working capability    | 500 sqm/h     |
| Induction motor power | 400W 2800 rpm |
| Total tank capacity   | 4 L           |
| Waste tank capacity   | 1,8 L         |
| Total weight (empty)  | 11 kg         |