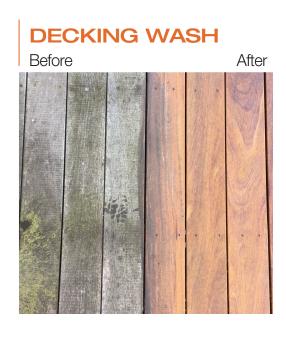

## **CleanPro Decking**

Natural soap for decking with coconut oil

- The natural solution to clean your decking.
  CleanPro Decking degreases the surface deeply, preparing it to get a new finish.
- Secure for both people and environment.
  Formulated with natural compounds, without allergens, CleanPro Decking gets perfect results without risks to health.