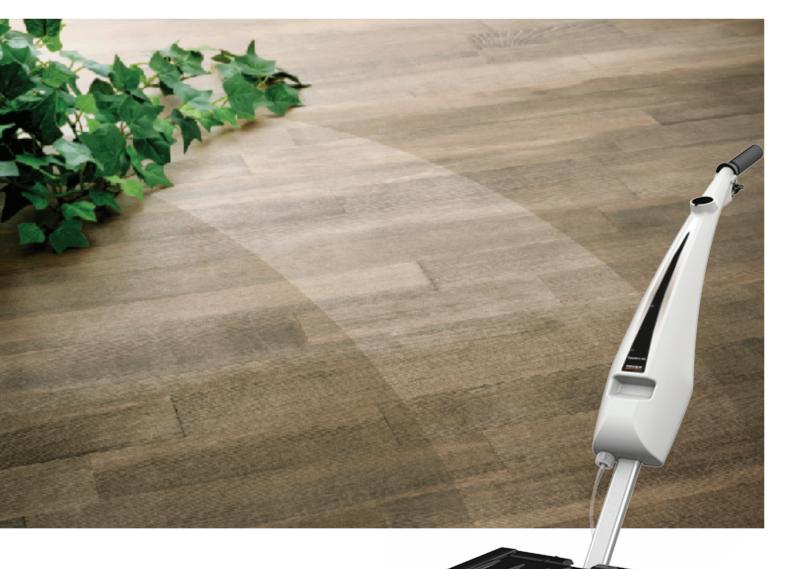

# WashPro 35

The light, compact, efficient and professional floorwasher

# The professional floorwasher

WashPro 35 is a professional floorwasher for indoor and outdoor, provided with two high-speed counter-rotating brushes, which **washes the floor deeply all at once**, leaving it dry.

**Light, super compact and easy to carry**, equipped with a tilting till 90° tank, **it reaches the most difficult spaces**. Besides, the particular position of the front brush helps **to clean efficiently also flush with the wall.** 

WashPro 35 can collect dirty water without suction system, thus getting better results if compared to bigger machines.

WashPro 35 is equipped with a **medium brush** to wash wood floors and a **hard brush** for decking and intensive cleaning. By a quick and easy system, **you can change the brush in a few minutes**, so that to modify its position on the floor without increasing the pressure and loosing effectiveness.