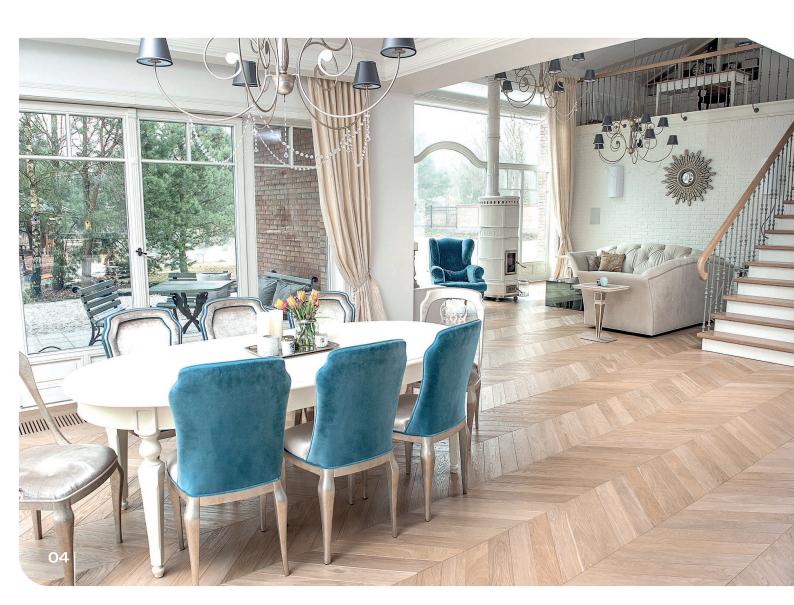

# The water-based Self-Linking lacquer for real wood lovers

Uniqua Natur creates an imperceptible but extremely strong film which **enhances the beauty of raw wood**. Createad by Tover's research, dedicated to natural floor lovers, it has got a **light chromatic aspect** and the superficial film is perfectly invisible especially on light wood species like oak; we recommend to use Uniqua Natur on these woods as it can particularly valorize them.

Its curing system by self-cross-linking guarantees a high **long-lasting protection** against wear, scratches and spots and makes it suitable for intense traffic areas.

Isocyanate, NMP and NEP free, with a very low VOC content, it is **secure** both for the installer and for final users.