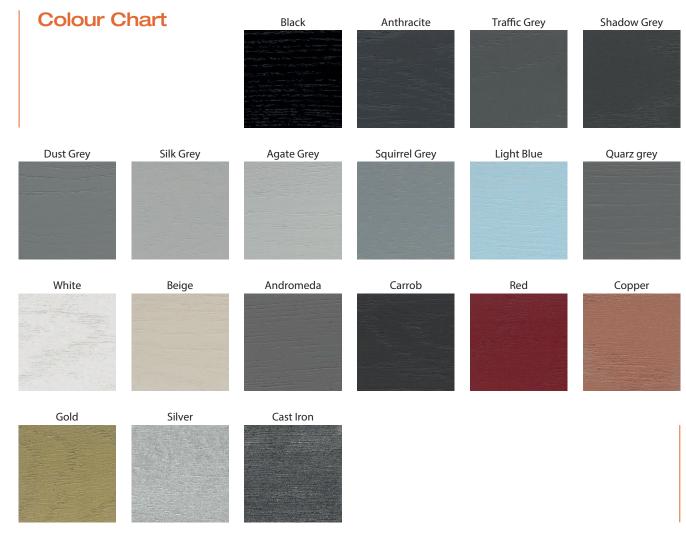

### A colour to design

Uniqua Paint offers a new concept of modern design in **nineteen full covering** colours for a modern matt painted stylish and emotional effect; white, black, several grey and beige shades and amazing metallic colours: copper, gold, silver and cast iron.