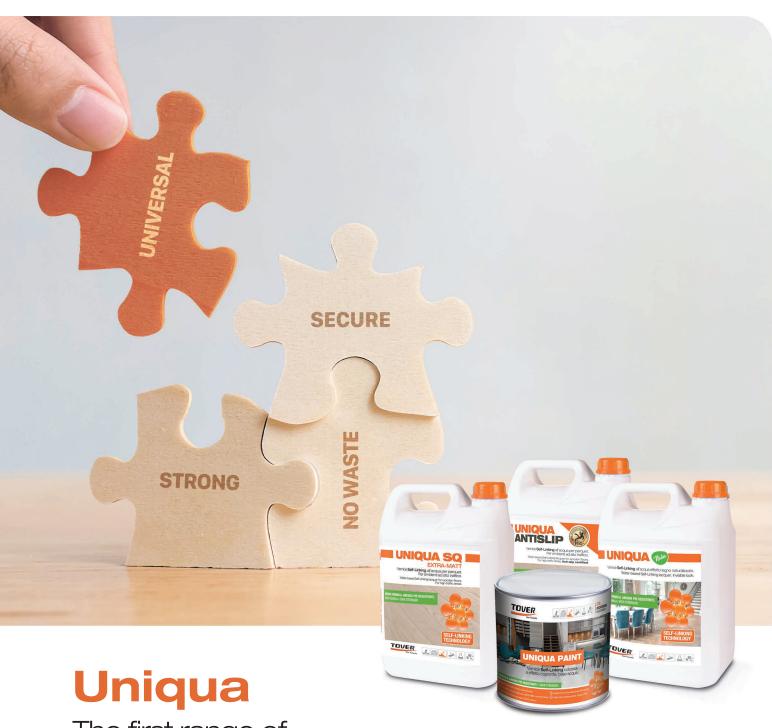

#### Uniqua: unique thanks to its characteristics

**STRONG** 

Uniqua is a perfect combination of hardness and elasticity to reach excellent mechanical performances. Its high resistance to abrasion, scratches, black heel marks and household chemicals guarantees the longest-lasting protection also in high traffic areas.

**SECURE** 

Uniqua has a very low VOC content, it is NEP, NMP and isocyanate free, - these are the main components of two-component lacquer hardeners. It is safe for kids: it has been tested and comply with EN 71-3:2013, the norm about the migration of some hazardous products from the wood.

EASY TO USE

Uniqua is ready to use, it offers an **excellent workability**, with no need
of mixing and no pot life.
It can be reused for further
applications and
easily removed from tools.