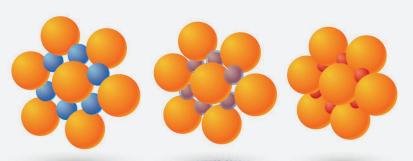

#### Single-pack lacquer particles

A mono-component water-based lacquer creates a protective film thanks to water evaporation.

During this process, particles become closer until they create a fairly closed film.

Consequently, the lacquer will have medium strength performances.

#### Two-component lacquer particles

The B component of a two-pack lacquer strengthens the links among particles.
Once dry, it creates a closed and resistant film surface.

#### **Uniqua SQ particles**

Uniqua guarantees the maximum strength performances without adding a B component as its **self-linking system** getting active after water evaporation **promotes the formation of stronger links among particles**.