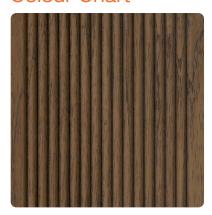

h for the long-lasting protection of decking, providing it with a natural look. Pro-Deck is extremely resistant to UV rays and temperature changes, it does not peel and protects the wood against water and allows it to breathe.

Easy to use and to renovate, you can spread it with a roller just like a lacquer and it does not need any sanding before restoration.

It is particularly recommended on surfaces subject to critical climatic conditions, and it is available in Neutral, Teak and Grey versions.

You can apply it on all wood species and use it both horizontally and vertically.









High mechanical strength Excellent UV ray resistance



Roller application
Renew without sanding



WATER-PROOF
Good water-proofing action

No peeling



MULTI-EFFECT

Neutral Coloured

#### Colour Chart







Teak - 015



Grey - 022

#### High PROtection for DECKing

Pro-Deck has a much longer lasting time than any traditional oil for outdoor purposes.





# Oil4Sun

#### **Outdoor natural oil**

Oil4Sun is an outdoor natural oil to finish and protect decking, wood cladding and various wood objects.

Resistant to water, UV rays and bad weather, it penetrates deeply and does not peel, it enables the wood to breathe.

**Anti-slip certified**, it is particularly recommended to finish the pool-side decking. **Easy to apply and renew**, available in Neutral, Teak, Wengé and Grey versions. It can be used both horizontally and vertically.











Excellent UV ray resistance Good waterproofing action



Easy to apply Easy to refresh



ANTISLIP
EN 13036-4:2011
certified



MULTI-EFFECT

Neut