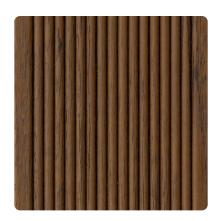

r the long-lasting protection of decking, providing it with a natural look. Pro-Deck is extremely resistant to UV rays and temperature changes, it does not peel and protects the wood against water and allows it to breathe.

Easy to use and to renovate, you can spread it with a roller just like a lacquer and it does not need any sanding before restoration.

It is particularly recommended on surfaces subject to critical climatic conditions, and it is available in Neutral, Teak and Grey versions.

You can apply it on all wood species and use it both horizontally and vertically.









High mechanical strength Excellent UV ray resistance



Roller application
Renew without sanding



WATER-PROOF
Good water-proofing action

No peeling



MULTI-EFFECT

Neutral Coloured

#### Colour Chart







Teak - 015



Grey - 022

#### High PROtection for DECKing

Pro-Deck has a much longer lasting time than any traditional oil for outdoor purposes.





# Oil4Sun

#### **Outdoor natural oil**

Oil4Sun is an outdoor natural oil to finish and protect decking, wood cladding and various wood objects.

Resistant to water, UV rays and bad weather, it penetrates deeply and does not peel, it enables the wood to breathe.

**Anti-slip certified**, it is particularly recommended to finish the pool-side decking. **Easy to apply and renew**, available in Neutral, Teak, Wengé and Grey versions. It can be used both horizontally and vertically.











Excellent UV ray resistance Good waterproofing action



Easy to apply Easy to refresh



ANTISLIP
EN 13036-4:2011
certified



MULTI-EFFECT

Neutral