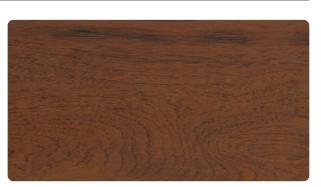

High PROtection for DECKing

Pro-Deck has a much longer lasting time than any traditional oil for outdoor purposes.





# Oil4Sun

#### **Outdoor natural oil**

Oil4Sun is an outdoor natural oil to finish and protect decking, wood cladding and various wood objects.

Resistant to water, UV rays and bad weather, it penetrates deeply and does not peel, it enables the wood to breathe.

**Anti-slip certified**, it is particularly recommended to finish the pool-side decking. **Easy to apply and renew**, available in Neutral, Teak, Wengé and Grey versions. It can be used both horizontally and vertically.











Excellent UV ray resistance Good waterproofing action



Easy to apply Easy to refresh



ANTISLIP
EN 13036-4:2011
certified



MULTI-EFFECT

Neutral Coloured

#### Colour Chart







Teak - 015



Wengé - 020



Grey - 022



# **WPC Cover**

#### **Protection agent for Wood Plastic Compound terraces**

WPC Cover is a WPC water-based protection agent. It protects efficiently all surfaces **preventing them to absorb oil and grease**.

Easy to use and to renovate, it improves the long-term original colour durability on WPC structures.









|                                | Water<br>1 h | Water<br>16 h | Oil<br>1 h | Oil<br>16 h |
|--------------------------------|--------------|---------------|------------|-------------|
| Untreated surface              | 5            | 4             | 3          | 2           |
| Surface treated with WPC Cover | 5            | 5             | 5          | 4           |

Stain resistance: certification UNI EN 12720

5 = Maximum st