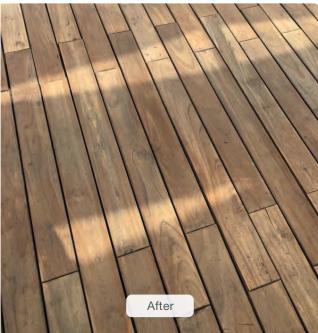

### Decking wash

### Concentrated cleaner for decking

Highly concentrated decking cleaner. It removes the dirt nestled in the wood fibres and, if used in higher concentrations, also the residues of old protective treatments. Extremely effective on all types of decking, it offers the advantage of not having to sand the foor.