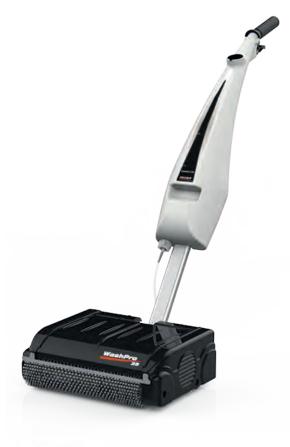

### Wash Pro 35

#### The professional floorwasher

WashPro 35 is a professional floorwasher for indoor and outdoor, provided with two high-speed counter-rotating brushes, which washes the floor deeply all at once, leaving it dry.

**Light, super compact and easy to carry**, equipped with a tilting till 90° tank, **it reaches the most difficult spaces**. Besides, the particular position of the front brush helps **to clean efficiently also flush with the wall**.

WashPro 35 can collect dirty water without suction system, thus getting better results if compared to bigger machines.

WashPro 35 is equipped with a **medium brush** to wash wood floors and a **hard brush** for decking and intensive cleaning. By a quick and easy system, **you can change the brush in a few minutes**, so that to modify its position on the floor without increasing the pressure and loosing effectiveness.

It is perfect to wash the floor before restoring any oil finish; if compared to a buffing machine, it penetrates into the pores of the wood and prepares the surface to absorb the new finish at best.