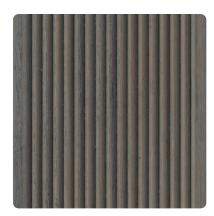

ting protection of decking, providing it with a natural look. Pro-Deck is extremely resistant to UV rays and temperature changes, it does not peel and protects the wood against water and allows it to breathe.

Easy to use and to renovate, you can spread it with a roller just like a lacquer and it does not need any sanding before restoration.

It is particularly recommended on surfaces subject to critical climatic conditions, and it is available in Neutral, Teak and Grey versions.

You can apply it on all wood species and use it both horizontally and vertically.









High mechanical strength Excellent UV ray resistance



Roller application
Renew without sanding



WATER-PROOF
Good water-proofing action

No peeling



MULTI-EFFECT

Neutral Coloured

#### Colour Chart







Teak - 015



Grey - 022

#### High PROtection for DECKing

Pro-Deck has a much longer lasting time than any traditional oil for outdoor purposes.





# Oil4Sun

#### **Outdoor natural oil**

Oil4Sun is an outdoor natural oil to finish and protect decking, wood cladding and various wood objects.

Resistant to water, UV rays and bad weather, it penetrates deeply and does not peel, it enables the wood to breathe.

**Anti-slip certified**, it is particularly recommended to finish the pool-side decking. **Easy to apply and renew**, available in Neutral, Teak, Wengé and Grey versions. It can be used both horizontally and vertically.











Excellent UV ray resistance Good waterproofing action



Easy to apply Easy to refresh



ANTISLIP
EN 13036-4:2011
certified



MULTI-EFFECT

Neutral Coloured

####