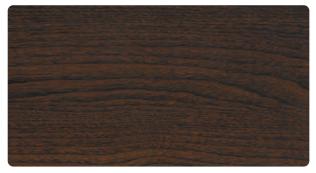

n for DECKing

Pro-Deck has a much longer lasting time than any traditional oil for outdoor purposes.





# Oil4Sun

#### **Outdoor natural oil**

Oil4Sun is an outdoor natural oil to finish and protect decking, wood cladding and various wood objects.

Resistant to water, UV rays and bad weather, it penetrates deeply and does not peel, it enables the wood to breathe.

**Anti-slip certified**, it is particularly recommended to finish the pool-side decking. **Easy to apply and renew**, available in Neutral, Teak, Wengé and Grey versions. It can be used both horizontally and vertically.











Excellent UV ray resistance Good waterproofing action



Easy to apply Easy to refresh



ANTISLIP
EN 13036-4:2011
certified



MULTI-EFFECT

Neutral Coloured

#### Colour Chart







Teak - 015



Wengé - 020



Grey - 022



# **WPC Cover**

#### **Protection agent for Wood Plastic Compound terraces**

WPC Cover is a WPC water-based protection agent. It protects efficiently all surfaces **preventing them to absorb oil and grease**.

Easy to use and to renovate, it improves the long-term original colour durability on WPC structures.









|                                | Water<br>1 h | Water<br>16 h | Oil<br>1 h | Oil<br>16 h |
|--------------------------------|--------------|---------------|------------|-------------|
| Untreated surface              | 5            | 4             | 3          | 2           |
| Surface treated with WPC Cover | 5            | 5             | 5          | 4           |

Stain resistance: certification UNI EN 12720

5 = Maximum strength, the su