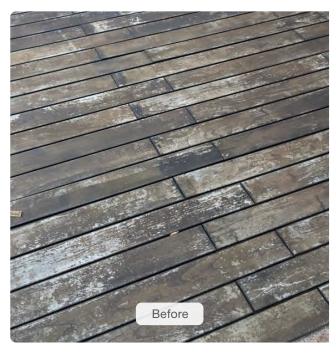

# **Grey Free**

#### Renewing solution for grey wood

Grey Free restores the original aspect of greyish and dull wood as a result of ageing and deterioration.

Easy to use, it removes effectively the grey coating caused by mildew and UV rays.