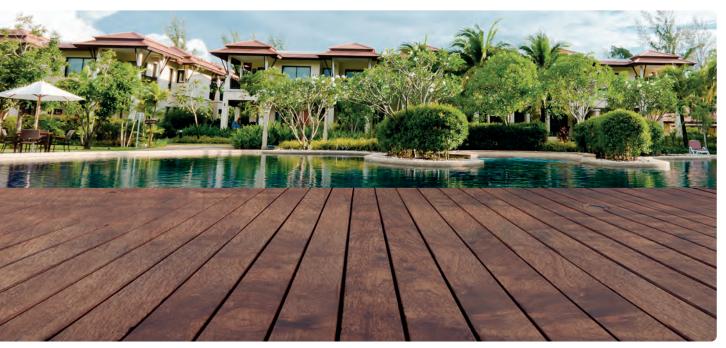

#### **Outdoor water-based long-lasting protection**

Pro-Deck is a water-based outdoor finish for the long-lasting protection of decking, providing it with a natural look. Pro-Deck is extremely resistant to UV rays and temperature changes, it does not peel and protects the wood against water and allows it to breathe.

Easy to use and to renovate, you can spread it with a roller just like a lacquer and it does not need any sanding before restoration.

It is particularly recommended on surfaces subject to critical climatic conditions, and it is available in Neutral, Teak and Grey versions.

You can apply it on all wood species and use it both horizontally and vertically.

High mechanical strength Excellent UV ray resistance

Roller application
Renew without sanding

WATER-PROOF
Good water-proofing action

#### High PROtection for DECKing

Pro-Deck has a much longer lasting time than any traditional oil for outdoor purposes.