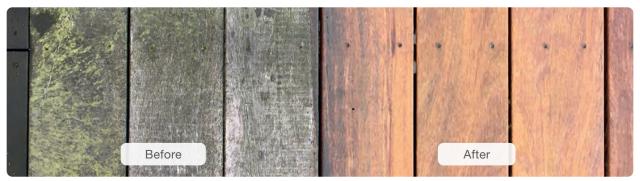

# **Grey Free**

#### Renewing solution for grey wood

Grey Free restores the original aspect of greyish and dull wood as a result of ageing and deterioration.

Easy to use, it removes effectively the grey coating caused by mildew and UV rays.