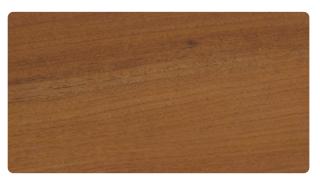

### High PROtection for DECKing

Pro-Deck has a much longer lasting time than any traditional oil for outdoor purposes.





# Oil4Sun

#### **Outdoor natural oil**

Oil4Sun is an outdoor natural oil to finish and protect decking, wood cladding and various wood objects.

Resistant to water, UV rays and bad weather, it penetrates deeply and does not peel, it enables the wood to breathe.

**Anti-slip certified**, it is particularly recommended to finish the pool-side decking. **Easy to apply and renew**, available in Neutral, Teak, Wengé and Grey versions. It can be used both horizontally and vertically.











Excellent UV ray resistance Good waterproofing action



Easy to apply Easy to refresh



ANTISLIP
EN 13036-4:2011
certified



MULTI-EFFECT

Neutral Coloured

#### Colour Chart







Teak - 015



Wengé - 020



Grey - 022



# **WPC Cover**

#### **Protection agent for Wood Plastic Compound terraces**

WPC Cover is a WPC water-based protection agent. It protects efficiently all surfaces **preventing them to absorb oil and grease**.

Easy to use and to renovate, it improves the long-term original colour durability on WPC structures.









|                                | Water<br>1 h | Water<br>16 h | Oil<br>1 h | Oil<br>16 h |
|--------------------------------|--------------|---------------|------------|-------------|
| Untreated surface              | 5            | 4             | 3          | 2           |
| Surface treated with WPC Cover | 5            | 5             | 5          | 4           |

Stain resistance: certification UNI EN 12720

5 = Maximu